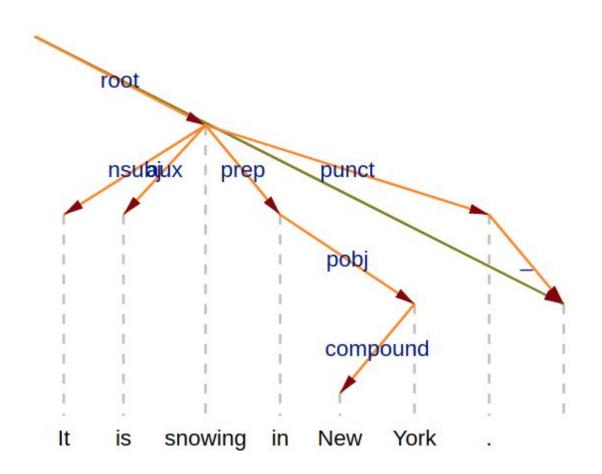

Details of the output format are available <u>here</u>. You can visualise this output as the following dependency tree: