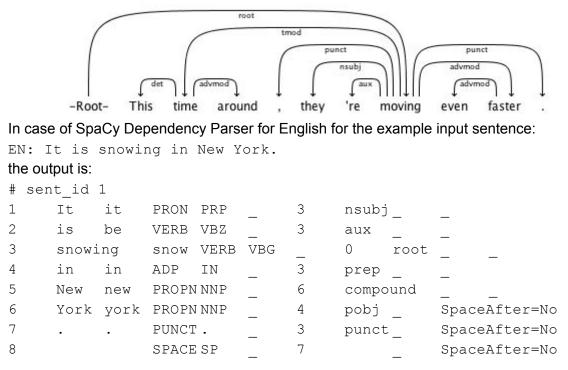

## Description

A dependency parser analyzes the grammatical structure of a sentence, establishing relationships between "head" words and words which modify those heads. The figure below shows a dependency parse of a short sentence. The arrow from the word moving to the word faster indicates that faster modifies moving, and the label advmod assigned to the arrow describes the exact nature of the dependency.